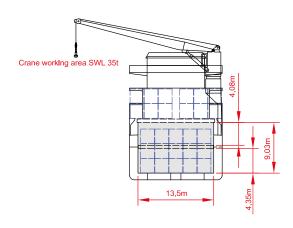

# **HOLDS / HATCHES / CRANES**

|   | CARGO GEAR             |                |           |             |             |  |  |  |  |
|---|------------------------|----------------|-----------|-------------|-------------|--|--|--|--|
| Ī | Crane manufacturer     |                | NMF       |             | (portside)  |  |  |  |  |
|   | Lifting capacity       |                |           | 2 x 60 mt   |             |  |  |  |  |
|   | CONTAINER CAPACITY     |                |           |             |             |  |  |  |  |
|   | Nominal capacity       |                | 336 TEU   |             |             |  |  |  |  |
|   | At 14 mt homog. loaded | 330 TEU        |           |             |             |  |  |  |  |
|   | Stackweights on deck   | 20′ =          | 35.00 mt  | 40′ =       | 45.00 mt    |  |  |  |  |
|   | Stackweights tanktop   | 20′ =          | 75.00 mt  | 40′ =       | 100.00 mt   |  |  |  |  |
|   | DECK STRENGTHS         |                |           |             |             |  |  |  |  |
|   | Tanktop                | 15.00 mt / sqm |           |             |             |  |  |  |  |
|   | Tweendeck hold 1       | 2.20 mt / sqm  |           |             |             |  |  |  |  |
|   | Tweendeck hold 2       | 2.50 mt / sqm  |           |             |             |  |  |  |  |
|   | Hatchcovers            | 1.75 mt / sqm  |           |             |             |  |  |  |  |
|   | HOLDS / HATCHES        |                |           |             |             |  |  |  |  |
|   | Cargo hold capacity    | 9,329 cbm      |           | 3           | 29,450 cbft |  |  |  |  |
|   | Floor space under deck |                | 2,093 sqm | 22,529 sqft |             |  |  |  |  |
|   | Floor space on deck    |                | 1,046 sqm |             | 11,259 sqft |  |  |  |  |
|   |                        |                |           |             |             |  |  |  |  |