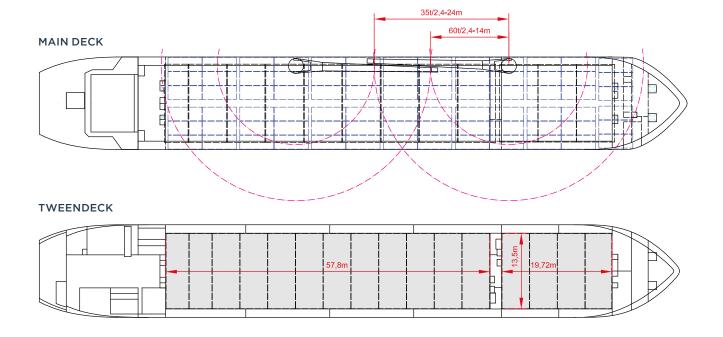

# **HOLDS / HATCHES / CRANES**

|   | CARGO GEAR             |                |           |             |             |  |  |  |  |
|---|------------------------|----------------|-----------|-------------|-------------|--|--|--|--|
| Ī | Crane manufacturer     |                | NMF       |             | (portside)  |  |  |  |  |
|   | Lifting capacity       |                |           | 2 x 60 mt   |             |  |  |  |  |
|   | CONTAINER CAPACITY     |                |           |             |             |  |  |  |  |
|   | Nominal capacity       |                | 336 TEU   |             |             |  |  |  |  |
|   | At 14 mt homog. loaded | 330 TEU        |           |             |             |  |  |  |  |
|   | Stackweights on deck   | 20′ =          | 35.00 mt  | 40′ =       | 45.00 mt    |  |  |  |  |
|   | Stackweights tanktop   | 20′ =          | 75.00 mt  | 40′ =       | 100.00 mt   |  |  |  |  |
|   | DECK STRENGTHS         |                |           |             |             |  |  |  |  |
|   | Tanktop                | 15.00 mt / sqm |           |             |             |  |  |  |  |
|   | Tweendeck hold 1       | 2.20 mt / sqm  |           |             |             |  |  |  |  |
|   | Tweendeck hold 2       | 2.50 mt / sqm  |           |             |             |  |  |  |  |
|   | Hatchcovers            | 1.75 mt / sqm  |           |             |             |  |  |  |  |
|   | HOLDS / HATCHES        |                |           |             |             |  |  |  |  |
|   | Cargo hold capacity    | 9,329 cbm      |           | 3           | 29,450 cbft |  |  |  |  |
|   | Floor space under deck |                | 2,093 sqm | 22,529 sqft |             |  |  |  |  |
|   | Floor space on deck    |                | 1,046 sqm |             | 11,259 sqft |  |  |  |  |
|   |                        |                |           |             |             |  |  |  |  |