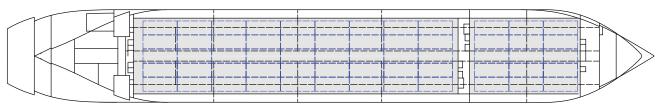

| 1.75 mt / sqm  |           |             |             |  |  |  |  |
|   | HOLDS / HATCHES        |                |           |             |             |  |  |  |  |
|   | Cargo hold capacity    | 9,329 cbm      |           | 3           | 29,450 cbft |  |  |  |  |
|   | Floor space under deck |                | 2,093 sqm | 22,529 sqft |             |  |  |  |  |
|   | Floor space on deck    |                | 1,046 sqm |             | 11,259 sqft |  |  |  |  |
|   |                        |                |           |             |             |  |  |  |  |

## **SPECIAL EQUIPMENT / FEATURES**



Reduced speed 🥖



Ice Class E2/1B



Grain fitted



<sup>(2)</sup>10.00 knots

Australia IM fitted





Pontoon type hatch cover (gantry crane)









#### **HOLDS & DOUBLE BOTTOM**