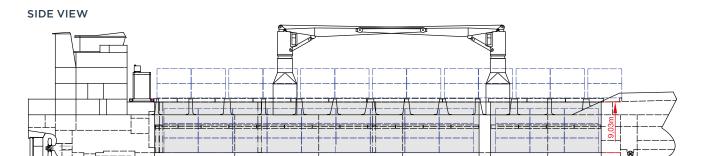

# **HOLDS / HATCHES / CRANES**

|   | CARGO GEAR             |                |           |             |             |  |  |  |  |
|---|------------------------|----------------|-----------|-------------|-------------|--|--|--|--|
| Ī | Crane manufacturer     |                | NMF       |             | (portside)  |  |  |  |  |
|   | Lifting capacity       |                |           | 2 x 60 mt   |             |  |  |  |  |
|   | CONTAINER CAPACITY     |                |           |             |             |  |  |  |  |
|   | Nominal capacity       |                | 336 TEU   |             |             |  |  |  |  |
|   | At 14 mt homog. loaded | 330 TEU        |           |             |             |  |  |  |  |
|   | Stackweights on deck   | 20′ =          | 35.00 mt  | 40′ =       | 45.00 mt    |  |  |  |  |
|   | Stackweights tanktop   | 20′ =          | 75.00 mt  | 40′ =       | 100.00 mt   |  |  |  |  |
|   | DECK STRENGTHS         |                |           |             |             |  |  |  |  |
|   | Tanktop                | 15.00 mt / sqm |           |             |             |  |  |  |  |
|   | Tweendeck hold 1       | 2.20 mt / sqm  |           |             |             |  |  |  |  |
|   | Tweendeck hold 2       | 2.50 mt / sqm  |           |             |             |  |  |  |  |
|   | Hatchcovers            | 1.75 mt / sqm  |           |             |             |  |  |  |  |
|   | HOLDS / HATCHES        |                |           |             |             |  |  |  |  |
|   | Cargo hold capacity    | 9,329 cbm      |           | 3           | 29,450 cbft |  |  |  |  |
|   | Floor space under deck |                | 2,093 sqm | 22,529 sqft |             |  |  |  |  |
|   | Floor space on deck    |                | 1,046 sqm |             | 11,259 sqft |  |  |  |  |
|   |                        |                |           |             |             |  |  |  |  |