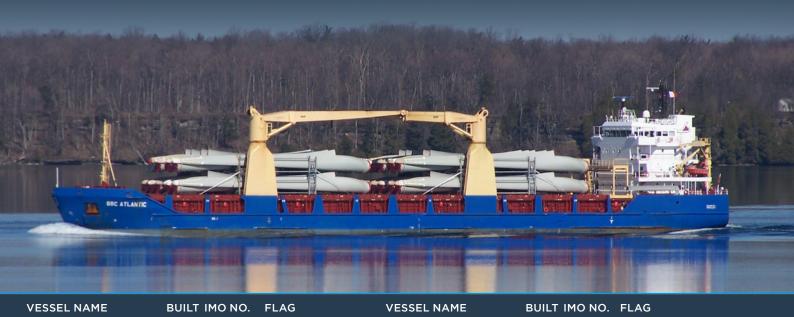

# **BBC**-6K-120A

| BBC PACIFIC(1)   | 2007 | 9427081 | Antigua & Barbuda | BBC MARMARA(1) | 2010 | 9454228 | Portugal          |
|------------------|------|---------|-------------------|----------------|------|---------|-------------------|
| BBC AUSTRALIA(2) | 2010 | 9569528 | Antigua & Barbuda | BBC OCEAN(2)   | 2011 | 9569530 | Antigua & Barbuda |

### **MAIN DATA**

| TYPE                |                            |                            |
|---------------------|----------------------------|----------------------------|
| Vessel type         | Multipurpo                 | ose Tweendecker            |
| Classification      |                            | DNV                        |
| TONNAGE             |                            |                            |
| Deadweight (summer) |                            | 6,300 mt                   |
| GT/NT               |                            | 5,232 / 2,382              |
| DIMENSIONS          |                            |                            |
| Max. draft (summer) |                            | 5.70 m                     |
| Length o.a.         |                            | 115.50 m                   |
| Length between pp.  |                            | 111.63 m                   |
| Breadth moulded     |                            | 16.50 m                    |
| Depth to main deck  |                            | 7.95 m                     |
| Height above keel   |                            | 29.40 m                    |
| SPEED               |                            |                            |
| Max. speed          | <sup>(1)</sup> 13.00 knots | <sup>(2)</sup> 12.00 knots |
| Intermediate speed  | <sup>(1)</sup> 11.50 knots | <sup>(2)</sup> 11.00 knots |

# **HOLDS / HATCHES / CRANES**

|   | CARGO GEAR             |                |           |             |             |  |  |  |  |
|---|------------------------|----------------|-----------|-------------|-------------|--|--|--|--|
| Ī | Crane manufacturer     |                | NMF       |             | (portside)  |  |  |  |  |
|   | Lifting capacity       |                |           | 2 x 60 mt   |             |  |  |  |  |
|   | CONTAINER CAPACITY     |                |           |             |             |  |  |  |  |
|   | Nominal capacity       |                | 336 TEU   |             |             |  |  |  |  |
|   | At 14 mt homog. loaded | 330 TEU        |           |             |             |  |  |  |  |
|   | Stackweights on deck   | 20′ =          | 35.00 mt  | 40′ =       | 45.00 mt    |  |  |  |  |
|   | Stackweights tanktop   | 20′ =          | 75.00 mt  | 40′ =       | 100.00 mt   |  |  |  |  |
|   | DECK STRENGTHS         |                |           |             |             |  |  |  |  |
|   | Tanktop                | 15.00 mt / sqm |           |             |             |  |  |  |  |
|   | Tweendeck hold 1       | 2.20 mt / sqm  |           |             |             |  |  |  |  |
|   | Tweendeck hold 2       | 2.50 mt / sqm  |           |             |             |  |  |  |  |
|   | Hatchcovers            | 1.75 mt / sqm  |           |             |             |  |  |  |  |
|   | HOLDS / HATCHES        |                |           |             |             |  |  |  |  |
|   | Cargo hold capacity    | 9,329 cbm      |           | 3           | 29,450 cbft |  |  |  |  |
|   | Floor space under deck |                | 2,093 sqm | 22,529 sqft |             |  |  |  |  |
|   | Floor space on deck    |                | 1,046 sqm |             | 11,259 sqft |  |  |  |  |
|   |                        |                |           |             |             |  |  |  |  |