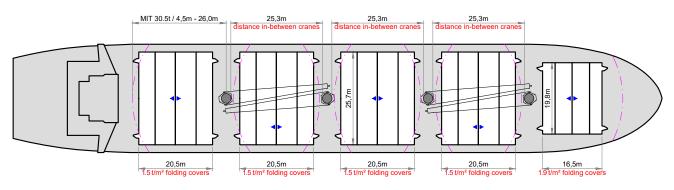

#### MAIN DECK

# HOLDS / HATCHES / CRANES

|  | CARGO GEAR         |                     |                    |
|--|--------------------|---------------------|--------------------|
|  | Crane manufacturer | Masada / Mitsubishi | (midship)          |
|  | Lifting capacity   | 4 x 30,5 mt         |                    |
|  |                    |                     |                    |
|  | HOLDS / HATCHES    |                     |                    |
|  | Hatch and Hold     | 5 H                 | lolds / 5 Hatches  |
|  | Hold 1             | 8,488 cbr           | m (299,750 cbft)   |
|  | Hold 2             | 10,692 cb           | m (377,598 cbft)   |
|  | Hold 3             | 10,692 cb           | m (377,598 cbft)   |
|  | Hold 4             | 10,692 cb           | m (377,598 cbft)   |
|  | Hold 5             | 9,950 cb            | m (351,398 cbft)   |
|  | Total              | 50,514 cbm          | n (1,783,942 cbft) |
|  |                    |                     |                    |
|  |                    |                     |                    |
|  |                    |                     |                    |
|  |                    |                     |                    |
|  |                    |                     |                    |