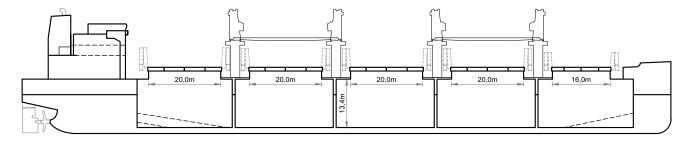

m (299,750 cbft)   |
|  | Hold 2             | 10,692 cb           | m (377,598 cbft)   |
|  | Hold 3             | 10,692 cb           | m (377,598 cbft)   |
|  | Hold 4             | 10,692 cb           | m (377,598 cbft)   |
|  | Hold 5             | 9,950 cb            | m (351,398 cbft)   |
|  | Total              | 50,514 cbm          | n (1,783,942 cbft) |
|  |                    |                     |                    |
|  |                    |                     |                    |
|  |                    |                     |                    |
|  |                    |                     |                    |
|  |                    |                     |                    |

# **SPECIAL EQUIPMENT / FEATURES**







hatch cover (hydraulic)





#### SIDE VIEW



#### MAIN DECK





## **HOLDS & DOUBLE BOTTOM**