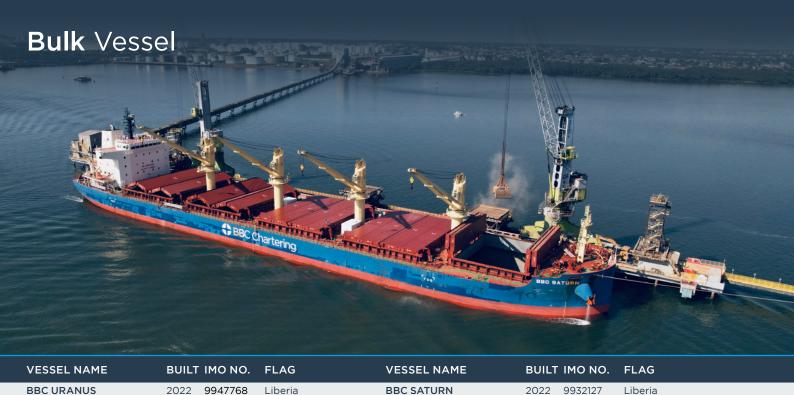

## **MAIN DATA**

**BBC MARS** 

| TYPE                |                 |
|---------------------|-----------------|
| Vessel type         | Bulkcarrier     |
| Classification      | Bureau Veritas  |
| TONNAGE             |                 |
| Deadweight (summer) | 40,273 mt       |
| GT/NT               | 25,163 / 13,493 |
| DIMENSIONS          |                 |
| DIMENSIONS          |                 |
| Max. draft (summer) | 10.80 m         |
| Length o.a.         | 179.90 m        |
| Length between pp.  | 176.85 m        |
| Breadth moulded     | 30.00 m         |
| Depth to main deck  | 15.10 m         |
| Height above keel   | 41.80 m         |
| SPEED               |                 |
| Max. speed          | 13.50 knots     |
| Reduced speed 🧖     | 12.00 knots     |

2022 994