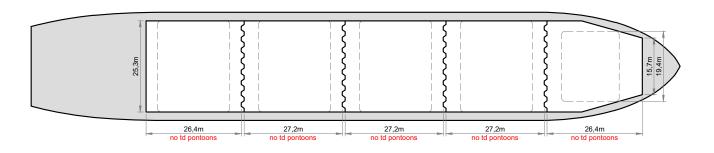

# HOLDS / HATCHES / CRANES

|  | CARGO GEAR         |                     |                    |
|--|--------------------|---------------------|--------------------|
|  | Crane manufacturer | Masada / Mitsubishi | (midship)          |
|  | Lifting capacity   | 4 x 30,5 mt         |                    |
|  |                    |                     |                    |
|  | HOLDS / HATCHES    |                     |                    |
|  | Hatch and Hold     | 5 H                 | lolds / 5 Hatches  |
|  | Hold 1             | 8,488 cbr           | m (299,750 cbft)   |
|  | Hold 2             | 10,692 cb           | m (377,598 cbft)   |
|  | Hold 3             | 10,692 cb           | m (377,598 cbft)   |
|  | Hold 4             | 10,692 cb           | m (377,598 cbft)   |
|  | Hold 5             | 9,950 cb            | m (351,398 cbft)   |
|  | Total              | 50,514 cbm          | n (1,783,942 cbft) |
|  |                    |                     |                    |
|  |                    |                     |                    |
|  |                    |                     |                    |
|  |                    |                     |                    |
|  |                    |                     |                    |

#### MAIN DECK