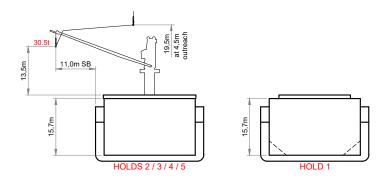

# HOLDS / HATCHES / CRANES

|  | CARGO GEAR         |                     |                    |
|--|--------------------|---------------------|--------------------|
|  | Crane manufacturer | Masada / Mitsubishi | (midship)          |
|  | Lifting capacity   | 4 x 30,5 mt         |                    |
|  |                    |                     |                    |
|  | HOLDS / HATCHES    |                     |                    |
|  | Hatch and Hold     | 5 H                 | lolds / 5 Hatches  |
|  | Hold 1             | 8,488 cbr           | m (299,750 cbft)   |
|  | Hold 2             | 10,692 cb           | m (377,598 cbft)   |
|  | Hold 3             | 10,692 cb           | m (377,598 cbft)   |
|  | Hold 4             | 10,692 cb           | m (377,598 cbft)   |
|  | Hold 5             | 9,950 cb            | m (351,398 cbft)   |
|  | Total              | 50,514 cbm          | n (1,783,942 cbft) |
|  |                    |                     |                    |
|  |                    |                     |                    |
|  |                    |                     |                    |
|  |                    |                     |                    |
|  |                    |                     |                    |