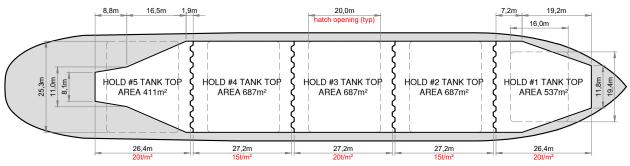

# HOLDS / HATCHES / CRANES

|  | CARGO GEAR         |                     |                    |
|--|--------------------|---------------------|--------------------|
|  | Crane manufacturer | Masada / Mitsubishi | (midship)          |
|  | Lifting capacity   | 4 x 30,5 mt         |                    |
|  |                    |                     |                    |
|  | HOLDS / HATCHES    |                     |                    |
|  | Hatch and Hold     | 5 H                 | lolds / 5 Hatches  |
|  | Hold 1             | 8,488 cbr           | m (299,750 cbft)   |
|  | Hold 2             | 10,692 cb           | m (377,598 cbft)   |
|  | Hold 3             | 10,692 cb           | m (377,598 cbft)   |
|  | Hold 4             | 10,692 cb           | m (377,598 cbft)   |
|  | Hold 5             | 9,950 cb            | m (351,398 cbft)   |
|  | Total              | 50,514 cbm          | n (1,783,942 cbft) |
|  |                    |                     |                    |
|  |                    |                     |                    |
|  |                    |                     |                    |
|  |                    |                     |                    |
|  |                    |                     |                    |

## **HOLDS & DOUBLE BOTTOM**