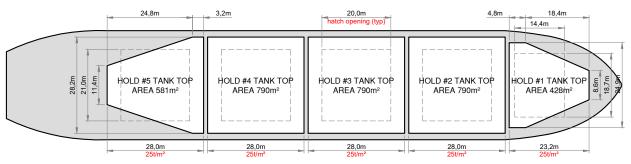

# HOLDS / HATCHES / CRANES

| Crane manufacturer | Masada / Mitsubishi       | (midship)          |
|--------------------|---------------------------|--------------------|
| Lifting capacity   | $4 \times 30 \text{ mt}$  |                    |
|                    |                           |                    |
| HOLDS / HATCHES    |                           |                    |
| Hatch and Hold     | 5 H                       | lolds / 5 Hatches  |
| Hold 1             | 6,801 cbm (240,204 cbft)  |                    |
| Hold 2             | 10,898 cbm (384,860 cbft) |                    |
| Hold 3             | 10,950 cb                 | m (386,721 cbft)   |
| Hold 4             | 10,951 cbi                | m (386,742 cbft)   |
| Hold 5             | 10,278 cbm (362,986 cbft) |                    |
| Total              | 49,878 cbr                | m (1,761,513 cbft) |
|                    |                           |                    |
|                    |                           |                    |
|                    |                           |                    |
|                    |                           |                    |

### **HOLDS & DOUBLE BOTTOM**