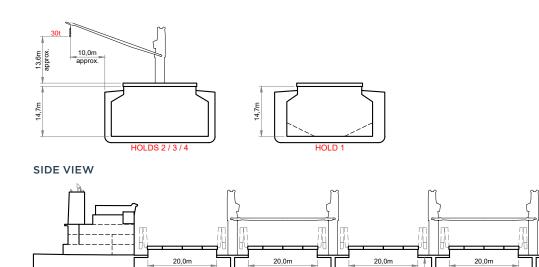

| lolds / 5 Hatches  |
| Hold 1             | 6,801 cbm (240,204 cbft)  |                    |
| Hold 2             | 10,898 cbm (384,860 cbft) |                    |
| Hold 3             | 10,950 cb                 | m (386,721 cbft)   |
| Hold 4             | 10,951 cbi                | m (386,742 cbft)   |
| Hold 5             | 10,278 cbm (362,986 cbft) |                    |
| Total              | 49,878 cbr                | m (1,761,513 cbft) |
|                    |                           |                    |
|                    |                           |                    |
|                    |                           |                    |
|                    |                           |                    |

# **SPECIAL EQUIPMENT / FEATURES**











#### MAIN DECK



12,3m<sup>→</sup>



### **HOLDS & DOUBLE BOTTOM**