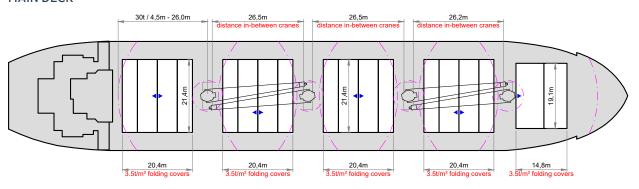

s / 5 Hatches  |
| Hold 1             | 6,801 cbm (240,204 cbft)  |                    |
| Hold 2             | 10,898 cbm (384,860 cbft) |                    |
| Hold 3             | 10,950 cb                 | m (386,721 cbft)   |
| Hold 4             | 10,951 cbi                | m (386,742 cbft)   |
| Hold 5             | 10,278 cbm (362,986 cbft) |                    |
| Total              | 49,878 cbr                | m (1,761,513 cbft) |
|                    |                           |                    |
|                    |                           |                    |
|                    |                           |                    |
|                    |                           |                    |

# **SPECIAL EQUIPMENT / FEATURES**











#### MAIN DECK



12,3m<sup>→</sup>



### **HOLDS & DOUBLE BOTTOM**