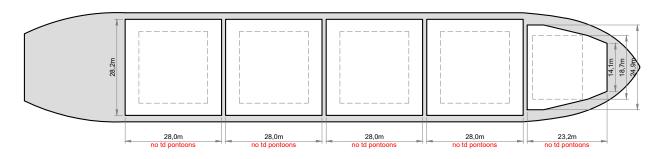

# HOLDS / HATCHES / CRANES

| Crane manufacturer | Masada / Mitsubishi       | (midship)          |
|--------------------|---------------------------|--------------------|
| Lifting capacity   | $4 \times 30 \text{ mt}$  |                    |
|                    |                           |                    |
| HOLDS / HATCHES    |                           |                    |
| Hatch and Hold     | 5 H                       | lolds / 5 Hatches  |
| Hold 1             | 6,801 cbm (240,204 cbft)  |                    |
| Hold 2             | 10,898 cbm (384,860 cbft) |                    |
| Hold 3             | 10,950 cb                 | m (386,721 cbft)   |
| Hold 4             | 10,951 cbi                | m (386,742 cbft)   |
| Hold 5             | 10,278 cbm (362,986 cbft) |                    |
| Total              | 49,878 cbr                | m (1,761,513 cbft) |
|                    |                           |                    |
|                    |                           |                    |
|                    |                           |                    |
|                    |                           |                    |