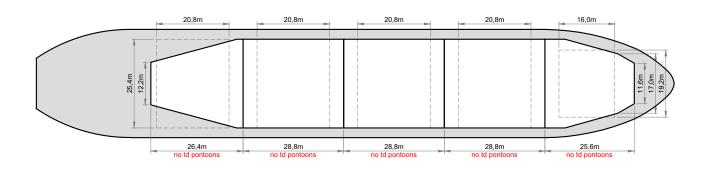

| HOLDS / HATCHES |                             |
|-----------------|-----------------------------|
| Hatch and Hold  | 5 Holds / 5 Hatches         |
| Hold 1          | 8,000 cbm (282,539 cbft)    |
| Hold 2          | 10,356 cbm (365,725 cbft)   |
| Hold 3          | 10,386 cbm (366,814 cbft)   |
| Hold 4          | 10,386 cbm (366,814 cbft)   |
| Hold 5          | 9,227 cbm (325,867 cbft)    |
| Total           | 48,355 cbm (1,707,640 cbft) |

### **HOLDS & DOUBLE BOTTOM**