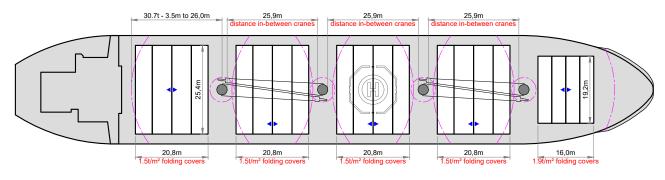

## HOLDS / HATCHES / CRANES

| CARGO GEAR         |                            |           |
|--------------------|----------------------------|-----------|
| Crane manufacturer | Manabe Zoki                | (midship) |
| Lifting capacity   | $4 \times 30,7 \text{ mt}$ |           |

#### **MAIN DECK**