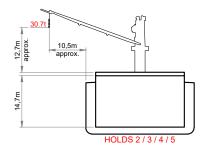

## HOLDS / HATCHES / CRANES

| CARGO GEAR         |                            |           |
|--------------------|----------------------------|-----------|
| Crane manufacturer | Manabe Zoki                | (midship) |
| Lifting capacity   | $4 \times 30,7 \text{ mt}$ |           |

| HOLDS / HATCHES |                             |
|-----------------|-----------------------------|
| Hatch and Hold  | 5 Holds / 5 Hatches         |
| Hold 1          | 8,000 cbm (282,539 cbft)    |
| Hold 2          | 10,356 cbm (365,725 cbft)   |
| Hold 3          | 10,386 cbm (366,814 cbft)   |
| Hold 4          | 10,386 cbm (366,814 cbft)   |
| Hold 5          | 9,227 cbm (325,867 cbft)    |
| Total           | 48,355 cbm (1,707,640 cbft) |