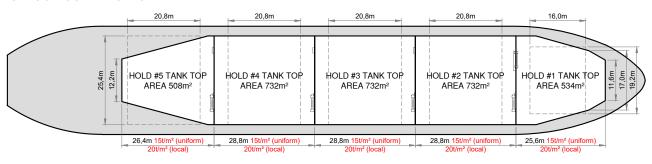

| HOLDS / HATCHES |                             |
|-----------------|-----------------------------|
| Hatch and Hold  | 5 Holds / 5 Hatches         |
| Hold 1          | 8,000 cbm (282,539 cbft)    |
| Hold 2          | 10,356 cbm (365,725 cbft)   |
| Hold 3          | 10,386 cbm (366,814 cbft)   |
| Hold 4          | 10,386 cbm (366,814 cbft)   |
| Hold 5          | 9,227 cbm (325,867 cbft)    |
| Total           | 48,355 cbm (1,707,640 cbft) |

### **HOLDS & DOUBLE BOTTOM**