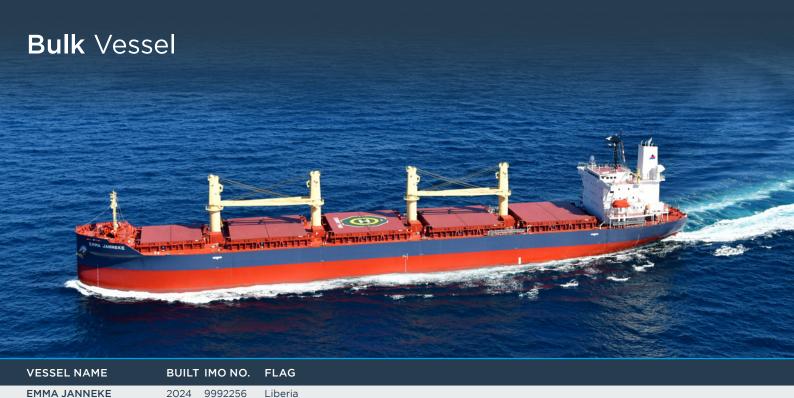

MAIN DATA

| TYPE           |             |
|----------------|-------------|
| Vessel type    | Bulkcarrier |
| Classification | Class NK    |

| TONNAGE             |                 |
|---------------------|-----------------|
| Deadweight (summer) | 39,974 mt       |
| GT/NT               | 25,010 / 12,488 |

| DIMENSIONS          |          |
|---------------------|----------|
| Max. draft (summer) | 10.34 m  |
| Length o.a.         | 182.87 m |
| Length between pp.  | 179.95 m |
| Breadth moulded     | 31.00 m  |
| Depth to main deck  | 14.70 m  |
| Height above keel   | 43.38 m  |

| SPEED           |             |
|-----------------|-------------|
| Max. speed      | 13.50 knots |
| Reduced speed 🧖 | 11.40 knots |