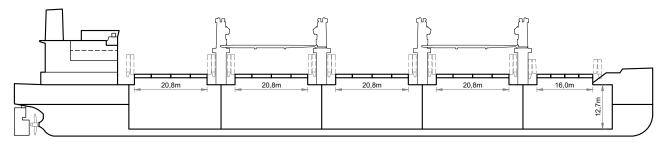

## HOLDS / HATCHES / CRANES

| CARGO GEAR         |                            |           |
|--------------------|----------------------------|-----------|
| Crane manufacturer | Manabe Zoki                | (midship) |
| Lifting capacity   | $4 \times 30,7 \text{ mt}$ |           |

| HOLDS / HATCHES |                             |
|-----------------|-----------------------------|
| Hatch and Hold  | 5 Holds / 5 Hatches         |
| Hold 1          | 8,000 cbm (282,539 cbft)    |
| Hold 2          | 10,356 cbm (365,725 cbft)   |
| Hold 3          | 10,386 cbm (366,814 cbft)   |
| Hold 4          | 10,386 cbm (366,814 cbft)   |
| Hold 5          | 9,227 cbm (325,867 cbft)    |
| Total           | 48,355 cbm (1,707,640 cbft) |

# **SPECIAL EQUIPMENT / FEATURES**











#### SIDE VIEW



#### **MAIN DECK**





### **HOLDS & DOUBLE BOTTOM**