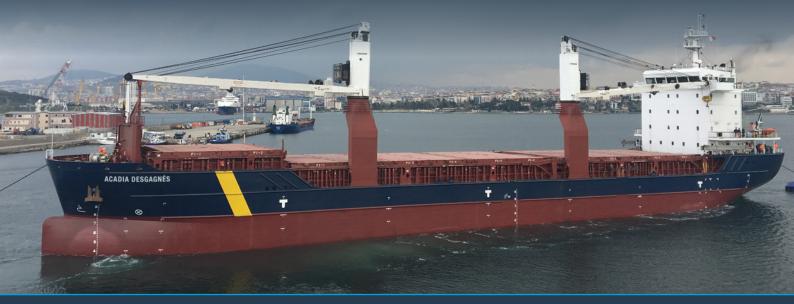

## **BBC-11K-80A**

VESSEL NAME
BUILT IMO NO. FLAG

ACADIA DESGAGNES
2013 9651541 Barbados