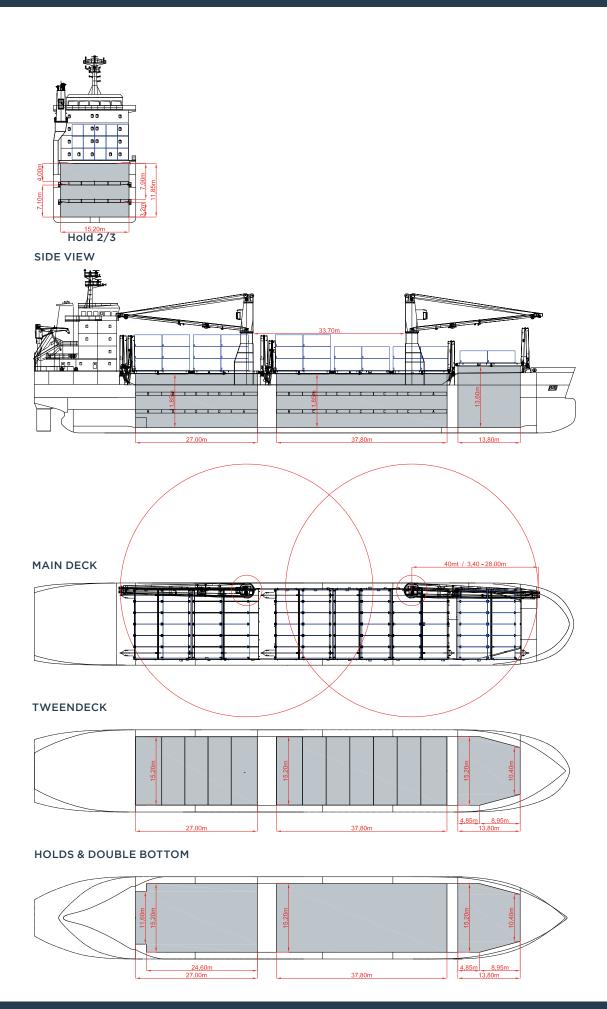

## **MAIN DATA**

| TYPE                |                          | CARGO GEAR             |                |                |
|---------------------|--------------------------|------------------------|----------------|----------------|
| Vessel type         | Multipurpose Tweendecker | Crane manufacturer     | MacGregor      | (portside)     |
| Classification      | Lloyd's Register         | Lifting capacity       |                | 2 x 40 mt      |
| TONNAGE             |                          | CONTAINER CAPACITY     |                |                |
| Deadweight (summer) | 11,353 mt                | Nominal capacity       | 164 TEU        |                |
| GT/NT               | 7,875 / 4,043            | At 14 mt homog. loaded | 164 TEU        |                |
|                     |                          | Stackweights on deck   | 20' = 50.00 mt | 40′ = 60.00 mt |
| DIMENSIONS          |                          |                        |                |                |
| Max. draft (summer) | 8.46 m                   | DECK STRENGTHS         |                |                |
| Length o.a.         | 119.80 m                 | Tanktop                | 14.00 mt / sqm |                |
| Length between pp.  | 115.00 m                 | Tweendeck              | 2.50 mt / sqm  |                |
| Breadth moulded     | 18.20 m                  | Hatchcovers            | 1.75 mt / sqm  |                |
| Depth to main deck  | 10.60 m                  |                        |                |                |
| Height above keel   | 33.92 m                  | HOLDS / HATCHES        |                |                |
|                     |                          | Cargo hold capacity    | 14,267 cbm     | 503,833 cbft   |
| SPEED               |                          | Floor space under deck | 2,149 sqm      | 23,131 sqft    |
| Max. speed          | 12.00 knots              | Floor space on deck    | 1,248 sqm      | 13,433 sqft    |
| Intermediate speed  | 11.00 knots              |                        |                |                |

HOLDS / HATCHES / CRANES